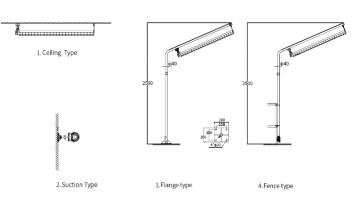

t tube / T8 led tube       |
| Correlate Color Temperature | 3000-6500 K                             |
| Color Rendering Index       | ≥70 Ra                                  |
| Light Qty                   | 1 рс                                    |
| LED'S Operating Life        | 50000 h                                 |
| Start-Up Time               | ≤ 0.2 s                                 |
| Anti-Corrosion Grade        | WF2                                     |
| Explosion Proof Grade       | ExdIIC T6                               |
| Executive Standard          | GB3836.1 / GB3836.2                     |
| Weight                      | 2.8 kg / 6.1 lbs                        |
| Size                        | 1280 x 123 x 146 mm / 50 x 4.8 x 5.6 in |

### Dimensions



## Install