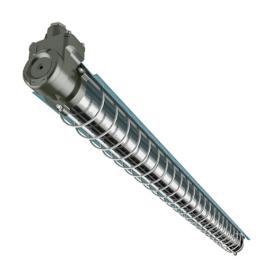

# **VL-EX8197S**

# Explosion Proof Fluorescent Single Lamp

#### Features

- Products can work safely in various flammable and explosive places
- Cast aluminium alloy shell, surface spraying anti-static, corrosion-resistant, waterproof, dust-proof, can be used in high temperature, humidity and various corrosive harsh environments for a long time
- Transparent toughened glass protective cover, good light transmittance, impact resistance, high light flux, energy saving, environmental protection and other
- Beautiful appearance, simple and reliable structure, easy installation; structural steel pipe or cable wiring can be
- Independent wiring cavity design makes wiring more convenient and fast.