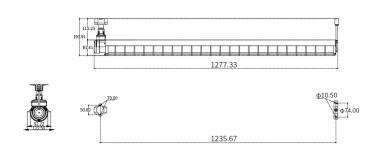

T8 Fluorescent tube / T8 led tube       |
| Correlate Color Temperature | 3000-6500 K                             |
| Color Rendering Index       | ≥70 Ra                                  |
| Light Qty                   | 1 рс                                    |
| LED'S Operating Life        | 50000 h                                 |
| Start-Up Time               | ≤ 0.2 s                                 |
| Anti-Corrosion Grade        | WF2                                     |
| Explosion Proof Grade       | ExdIIC T6                               |
| Executive Standard          | GB3836.1 / GB3836.2                     |
| Weight                      | 2.8 kg / 6.1 lbs                        |
| Size                        | 1280 x 123 x 146 mm / 50 x 4.8 x 5.6 in |

### Dimensions



## Install