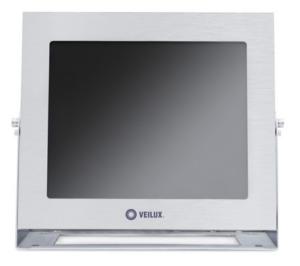

## V-ARMOR SERIES SVEX-151-Z Explosion Proof 15" Inch Monitor

## Description

SVEX-151-Z Ex-proof monitor is specifically designed for high corrosion and instable environments and to work with other explosive proof components. Its flexibility of use makes it perfect for a control room or directly positioned in an ex-proof area.

## Description

- Designed for use in Ex-proof or High Corrosion Areas
- Quality LCD Display
- Composite Video Signal Input
- Compact Design
- Easy Transport
- Adjustable Watching Angle
- IP66
- Indoor & Outdoor Installation
- Avoid Rain Wash