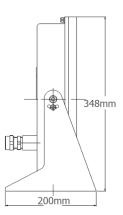

## Specifications

| CERTIFICATE         |                                           |
|---------------------|-------------------------------------------|
| Certificate Mark    | ExdIIB T6 Gb / DIP A20 TA, T6             |
| Certificate No      | CNEx13.4246                               |
| Standards           | Q/320412ZAF014-2013                       |
| MECHANICAL          |                                           |
| Housing             | Carbon steel, Stainless steel 304 or 316L |
| IP                  | IP66                                      |
| Cable thread hole   | 1pcs G3/4 or NPT3/4                       |
| ELECTRICAL          |                                           |
| Voltage             | 100VAC~220VAC                             |
| Power               | 50W                                       |
| Surge Protect       | Optional, TVS6000V surge protect          |
| AMBIENT             |                                           |
| Ambient Temperature | -25 to +60°C                              |
| Air Pressure        | 80Kpa to 106Kpa                           |
| Relative Humidity   | ≤95% (no condensation)                    |
| FUNCTION            |                                           |
| Screen              | TFT-LCD, 15inch                           |
| Resolution          | 1024 x 768                                |
| Brightness          | 220 nits                                  |
| Contrast            | 700:1                                     |
| Response Time       | 8/4 (Tr/Td) ms                            |
| Line Frequency      | 31.5-60KHz                                |
| Field Frequency     | 56-75Hz, Flick-free                       |
| View Degree         | Horizontal 176°                           |
| Connector Port      | VGA or BNC, S-VHS, RGB, CVBS              |
| GENERAL             |                                           |
| Cable               | integrated cable                          |
| Size                | 441 x 200 x 348 (mm)                      |
| Weight              | 28 kg (61.73 lbs)                         |
| Mount               | Desk                                      |
| Dimensions          |                                           |

Dimensions