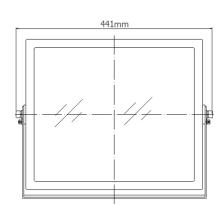

## Specifications

| CERTIFICATE         |                                           |
|---------------------|-------------------------------------------|
| Certificate Mark    | ExdIIB T6 Gb / DIP A20 TA, T6             |
| Certificate No      | CNEx13.4246                               |
| Standards           | Q/320412ZAF014-2013                       |
| MECHANICAL          |                                           |
| Housing             | Carbon steel, Stainless steel 304 or 316L |
| IP                  | IP66                                      |
| Cable thread hole   | 1pcs G3/4 or NPT3/4                       |
| ELECTRICAL          |                                           |
| Voltage             | 100VAC~220VAC                             |
| Power               | 50W                                       |
| Surge Protect       | Optional, TVS6000V surge protect          |
| AMBIENT             |                                           |
| Ambient Temperature | -25 to +60°C                              |
| Air Pressure        | 80Kpa to 106Kpa                           |
| Relative Humidity   | ≤95% (no condensation)                    |
| FUNCTION            |                                           |
| Screen              | TFT-LCD, 15inch                           |
| Resolution          | 1024 x 768                                |
| Brightness          | 220 nits                                  |
| Contrast            | 700:1                                     |
| Response Time       | 8/4 (Tr/Td) ms                            |
| Line Frequency      | 31.5-60KHz                                |
| Field Frequency     | 56-75Hz, Flick-free                       |
| View Degree         | Horizontal 176°                           |
| Connector Port      | VGA or BNC, S-VHS, RGB, CVBS              |
| GENERAL             |                                           |
| Cable               | integrated cable                          |
| Size                | 441 x 200 x 348 (mm)                      |
| Weight              | 28 kg (61.73 lbs)                         |
| Mount               | Desk                                      |
| Dimensions          |                                           |

Dimensions