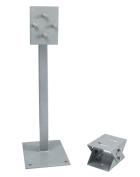

Essential Accessories

Specifications

M1-Mounting bracket (long) with half pan/tilt

**Optional Accessories** 

SVEX-JXD assist equipments of explosion proof television and communication system.