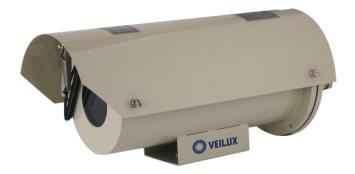

## V-ARMOR SERIES SVEX-6004C

Dust & Corrosion Proof Camera Housing

## Description

This SVEX-6004 DUST & CORROSION PROOF CAMERA HOUSING

dust proof housing which adopts advanced production techniques and matured quality management system to make its quality, performance and appearance a leader in monitoring products. Complete stainless steel structure is used to follow the requirement of IP68, auto heater, sunshield and wiper are optional for different weather conditions. The **SVEX-6004** series dust-tight enclosure permits the use of cameras in small particle and dusty environments. The enclosure is constructed from aluminum and is also available in stainless steel for use in corrosive atmospheres. The enclosure is engineered for ease of installation and serviceability.