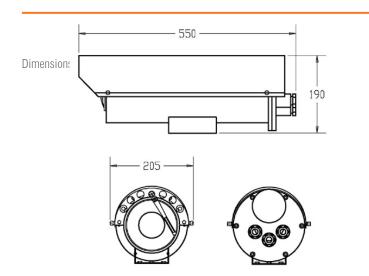

| Specifications               |                                                                                                                                            |
|------------------------------|--------------------------------------------------------------------------------------------------------------------------------------------|
| HOUSING                      |                                                                                                                                            |
| Material                     | Stainless 304 or 316L                                                                                                                      |
| Viewing Window Area          | $\phi$ 66mm                                                                                                                                |
| Viewing Window Thickness     | 8mm                                                                                                                                        |
| Wiper Power                  | 220VAC / 50Hz or 24VAC / 50Hz                                                                                                              |
| Air Pressure                 | 86 ~ -106kPa                                                                                                                               |
| Electric Connection          | <ul> <li>2-Core Cable for Camera Power</li> <li>4-Core Cable for Lens Control</li> <li>4-Core Cable for Wiper Power and Control</li> </ul> |
| Heater (Optional)            | Work While it is Under -10°C $\pm$ 5°C                                                                                                     |
| Cable Outlet                 | 3                                                                                                                                          |
| Cable Outlet Screw Thread    | G-3/4"                                                                                                                                     |
| Mounting                     | Electro Motion Pan Tilt,<br>Half-Fixed Pan Tilt,<br>Fixed Bracket                                                                          |
| GENERAL                      |                                                                                                                                            |
| Input Voltage                | 220VAC or 24VAC, 50/60Hz                                                                                                                   |
| Input Voltage Range          | ±10%                                                                                                                                       |
| Working Current              | ≤0.5A                                                                                                                                      |
| Power Consumption            | 30W (Heater Included)                                                                                                                      |
| <b>Operating Temperature</b> | $-40^{\circ}\text{C} \sim +60^{\circ}\text{C}$                                                                                             |
| <b>Operating Humidity</b>    | ≤95% RH (+25°C)                                                                                                                            |
| Ingress Protection           | IP-68                                                                                                                                      |
| Inner Dimension              | 260 x 90 x 70 (L x H x W) (mm)                                                                                                             |
| Product Dimensions           | (L x H x W) (mm)                                                                                                                           |
| Product Weight               |                                                                                                                                            |