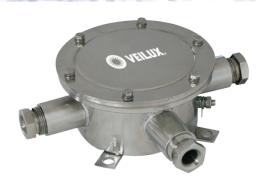

# **EX-PROOF JUNCTION BOX**

**SVEX-JXD** 

SVEX-JXD as assisting equipment of ex-proof television and communication system, inside with quality connector or junction pole for cable connection or signal assignment

#### **FEATURES**

- Stainless Steel Material
- 4 Cable Outlets
- IP68
- Small Size & Easy Installation & Maintenance