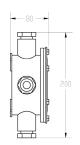

#### **DIMENSION**

## **MECHANICAL**

| Material        | 1Cr18Ni9Ti or 316L               |
|-----------------|----------------------------------|
| IP              | IP68                             |
| Dimension       | 200mm(H) X 200mm(W) X 80mm(D)    |
| Weight          | 3.5Kg                            |
| Shipping Weight | 13Kg (3pcs/carton)               |
| Cable Outlets   | 4                                |
| Screw Type      | G-3/4"                           |
| Mounting Type   | Indoor & Outdoors For Wall Mount |