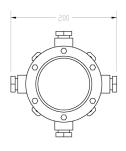

#### **DIMENSION**

## **MECHANICAL**

| Material        | 1Cr18Ni9Ti or 316L               |
|-----------------|----------------------------------|
| IP              | IP68                             |
| Dimension       | 200mm(H) X 200mm(W) X 80mm(D)    |
| Weight          | 3.5Kg                            |
| Shipping Weight | 13Kg (3pcs/carton)               |
| Cable Outlets   | 4                                |
| Screw Type      | G-3/4"                           |
| Mounting Type   | Indoor & Outdoors For Wall Mount |