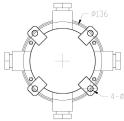

#### **DIMENSION**

## **MECHANICAL**

| Material        | 1Cr18Ni9Ti or 316L               |
|-----------------|----------------------------------|
| IP              | IP68                             |
| Dimension       | 200mm(H) X 200mm(W) X 80mm(D)    |
| Weight          | 3.5Kg                            |
| Shipping Weight | 13Kg (3pcs/carton)               |
| Cable Outlets   | 4                                |
| Screw Type      | G-3/4"                           |
| Mounting Type   | Indoor & Outdoors For Wall Mount |