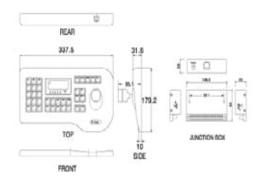

## Diagram

| Specifications | SVK-64 |
|----------------|--------|
|----------------|--------|

| Display               | 2 Lines by character LCD                                                                |
|-----------------------|-----------------------------------------------------------------------------------------|
| Joystick              | 3 Axis                                                                                  |
| Lens control          | Zoom, Focus, Iris, Pan, Tilt, Aux, Preset                                               |
| Protocols             | Pelco-D, Pelco-P, Factory                                                               |
| Devices supported     | 255 Cameras                                                                             |
| Baud Rate             | 1200, 2400, 4800, 9600 bps                                                              |
| Communication Method  | RS-485 (422)                                                                            |
| Connector             | RS-485 Modular Cable Connection with<br>Junction Box Power Supplied Via Junction<br>Box |
| Function Key          | 8                                                                                       |
| Preset position       | 128 points                                                                              |
| Connector             | Modular Cable Connection with Junction Box<br>Power Supplied Via Junction               |
| Package               | Junction Box, 5M Cable (Modular Jacks Both Ends)                                        |
| Operating Distance    | Max 1.2Km (When Using Shielded Twisted Pair Cable)                                      |
| Power                 | 12W                                                                                     |
| Operating Temperature | 32°F ~ 104°F ( 0°C ~ 40°C )                                                             |
| Weight                | 7.71 (3.5Kg)                                                                            |
| Dimension             | 337.5(W) x 50(H) x 153(D)mm                                                             |