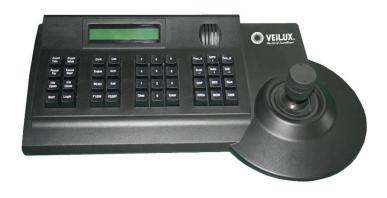

## **SVK-64**

## 3 Axis Joystick Keyboard

**Key Features** 

- Controller For The Remote Control of CCTV Devices: Power, Pan / Tilt / Zoom Lens, AUX
- Controls Up To Maximum 255 CCTV Receivers
- Preset Control: 64 Positions Memory Set for each Camera
- Built-In Requital Ability For Electricity Failure: Power, Auto, Pan, Preset Position
- Built-In Back Light For LCD Window
- 3-Axis Joystick Control To Pan / Tilt / Zoom Movement
- Can Be Connected With Up to 8 Sub-Keyboards

The Veilux SVK-64 Controller(w/ Joystick) features a slick, useful design that is perfect for the remote control of CCTV Devices. This flexible unit can control up to 255 CCTV Receivers! This unit is used primarily for PTZ Cameras. The Joystick is great for controlling PTZ' movemnt as it works off of 3 Axis. The Device also comes with a built-in back light for the LCD window.