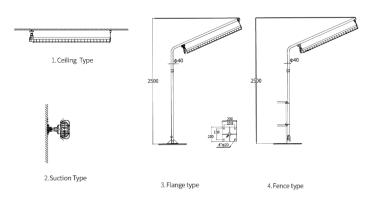

orrelate Color Temperature | 3000-6500 K                                |
| Color Rendering Index       | ≥70 Ra                                     |
| Light Qty                   | 2 pcs                                      |
| LED'S Operating Life        | 50000 h                                    |
| Start-Up Time               | ≤ 0.2 s                                    |
| Anti-Corrosion Grade        | WF2                                        |
| Explosion Proof Grade       | ExdIIC T6                                  |
| Executive Standard          | GB3836.1 / GB3836.2                        |
| Weight                      | 5.4 kg / 11.9 lbs                          |
| Size                        | 1280 x 202 x 146 mm / 50" x 7.9" x 5.6" in |

### Dimensions



#### Install