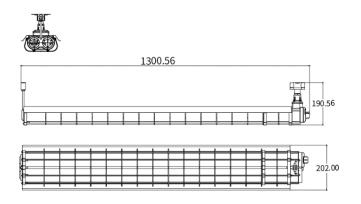

### Dimensions

#### Features

| B-4-4 W-H                   | A0000 V                                    |
|-----------------------------|--------------------------------------------|
| Rated Voltage               | AC220 V                                    |
| Power                       | 2 X 18 / 2 X 36 W                          |
| Frequency                   | 50/60 HZ                                   |
| Light Efficiency            | >90 / >120 Lm                              |
| Power Factor                | >0.95 PF                                   |
| Protection Level            | IP65                                       |
| Lighting Angle              | 360°                                       |
| Light Source                | T8 Fluorescent tube / T8 led tube          |
| Correlate Color Temperature | 3000-6500 K                                |
| Color Rendering Index       | ≥70 Ra                                     |
| Light Qty                   | 2 pcs                                      |
| LED'S Operating Life        | 50000 h                                    |
| Start-Up Time               | ≤ 0.2 s                                    |
| Anti-Corrosion Grade        | WF2                                        |
| Explosion Proof Grade       | ExdIIC T6                                  |
| Executive Standard          | GB3836.1 / GB3836.2                        |
| Weight                      | 5.4 kg / 11.9 lbs                          |
| Size                        | 1280 x 202 x 146 mm / 50" x 7.9" x 5.6" in |