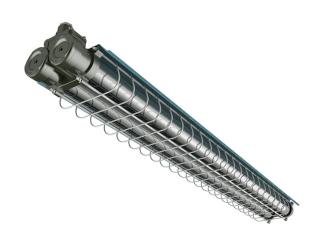

#### Features

- Products can work safely in various flammable and explosive places
- Cast aluminium alloy shell, surface spraying anti-static, corrosion-resistant, waterproof, dust-proof, can be used in high temperature, humidity and various corrosive harsh environments for a long time
- Transparent toughened glass protective cover, good light transmittance, impact resistance, high light flux, energy saving, environmental protection and other
- Beautiful appearance, simple and reliable structure, easy installation; structural steel pipe or cable wiring can be
- Independent wiring cavity design makes wiring more convenient and fast.