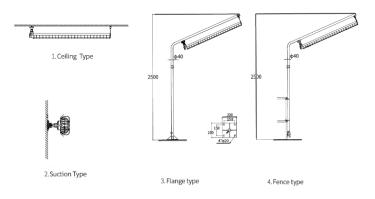

|
| Light Qty                   | 2 pcs                                      |
| LED'S Operating Life        | 50000 h                                    |
| Start-Up Time               | ≤ 0.2 s                                    |
| Anti-Corrosion Grade        | WF2                                        |
| Explosion Proof Grade       | ExdIIC T6                                  |
| Executive Standard          | GB3836.1 / GB3836.2                        |
| Weight                      | 5.4 kg / 11.9 lbs                          |
| Size                        | 1280 x 202 x 146 mm / 50" x 7.9" x 5.6" in |

| MODEL          | VOLTAGE |
|----------------|---------|
| VL-EX8197D-100 | 100W    |
| VL-EX8197D-270 | 270W    |

#### **Dimensions**



### Install