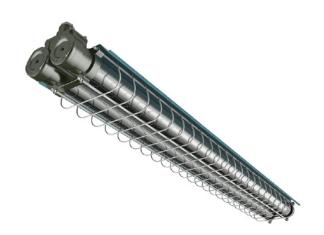

# **VL-EX8197D**

## **Explosion Proof Fluorescent Double Lamp**

#### **Features**

- Products can work safely in various flammable and explosive places
- Castaluminiumalloyshell, surfaces praying anti-static, corrosion-resistant, water proof, dust-proof, can be used in high temperature, humidity and variouscorrosive harsh environments for a long time
- $\bullet \ Transparent toughened glass protective cover, good light transmittance, impact$ resistance, highlightflux, energy saving, environmental protection and other advantages
- Beautifulappearance, simpleand reliable structure, easy installation; structural steel pipe or cable wiring can be
- $\bullet\ Independent wiring cavity design makes wiring more convenient and fast.$