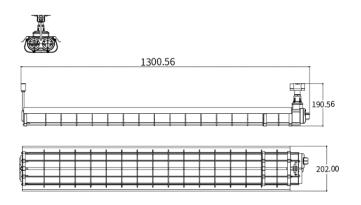

#### **Dimensions**

#### Features

| Rated Voltage               | AC220 V                                    |
|-----------------------------|--------------------------------------------|
| Power                       | 2 X 18 / 2 X 36 W                          |
| Frequency                   | 50/60 HZ                                   |
| Light Efficiency            | >90 / >120 Lm                              |
| Power Factor                | >0.95 PF                                   |
| Protection Level            | IP65                                       |
| Lighting Angle              | 360°                                       |
| Light Source                | T8 Fluorescent tube / T8 led tube          |
| Correlate Color Temperature | 3000-6500 K                                |
| Color Rendering Index       | ≥70 Ra                                     |
| Light Qty                   | 2 pcs                                      |
| LED'S Operating Life        | 50000 h                                    |
| Start-Up Time               | ≤ 0.2 s                                    |
| Anti-Corrosion Grade        | WF2                                        |
| Explosion Proof Grade       | ExdIIC T6                                  |
| Executive Standard          | GB3836.1 / GB3836.2                        |
| Weight                      | 5.4 kg / 11.9 lbs                          |
| Size                        | 1280 x 202 x 146 mm / 50" x 7.9" x 5.6" in |