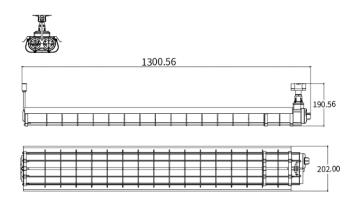

### Dimensions

#### Features

| Rated Voltage                | AC220 V                                    |
|------------------------------|--------------------------------------------|
| Power                        | 2 X 18 / 2 X 36 W                          |
| Frequency                    | 50/60 HZ                                   |
| Light Efficiency             | >90 / >120 Lm                              |
| Power Factor                 | >0.95 PF                                   |
| Protection Level             | IP65                                       |
| Lighting Angle               | 360°                                       |
| Light Source                 | T8 Fluorescent tube / T8 led tube          |
| Correlate Color Temperature  | 3000-6500 K                                |
| Color Rendering Index        | ≥70 Ra                                     |
| Light Qty                    | 2 pcs                                      |
| LED'S Operating Life         | 50000 h                                    |
| Start-Up Time                | ≤ 0.2 s                                    |
| Anti-Corrosion Grade         | WF2                                        |
| <b>Explosion Proof Grade</b> | ExdIIC T6                                  |
| Executive Standard           | GB3836.1 / GB3836.2                        |
| Weight                       | 5.4 kg / 11.9 lbs                          |
| Size                         | 1280 x 202 x 146 mm / 50" x 7.9" x 5.6" in |