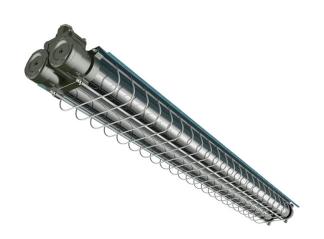

# **VL-EX8197D**

## Explosion Proof Fluorescent Double Lamp

#### Features

- Products can work safely in various flammable and explosive places
- Cast aluminium alloy shell, surface spraying anti-static, corrosion-resistant, waterproof, dust-proof, can be used in high temperature, humidity and various corrosive harsh environments for a long time
- Transparent toughened glass protective cover, good light transmittance, impact resistance, high light flux, energy saving, environmental protection and other
- Beautiful appearance, simple and reliable structure, easy installation; structural steel pipe or cable wiring can be
- Independent wiring cavity design makes wiring more convenient and fast.