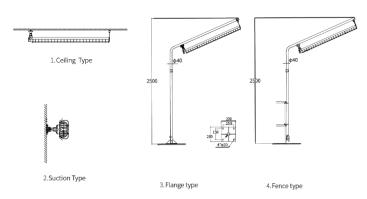

olor Temperature  | 3000-6500 K                                |
| Color Rendering Index        | ≥70 Ra                                     |
| Light Qty                    | 2 pcs                                      |
| LED'S Operating Life         | 50000 h                                    |
| Start-Up Time                | ≤ 0.2 s                                    |
| Anti-Corrosion Grade         | WF2                                        |
| <b>Explosion Proof Grade</b> | ExdIIC T6                                  |
| Executive Standard           | GB3836.1 / GB3836.2                        |
| Weight                       | 5.4 kg / 11.9 lbs                          |
| Size                         | 1280 x 202 x 146 mm / 50" x 7.9" x 5.6" in |

### Dimensions



#### Install