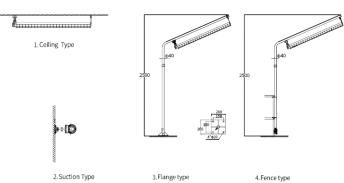

Index       | ≥70 Ra                                  |
| Light Qty                   | 1 pc                                    |
| LED'S Operating Life        | 50000 h                                 |
| Start-Up Time               | ≤ 0.2 s                                 |
| Anti-Corrosion Grade        | WF2                                     |
| Explosion Proof Grade       | ExdIIC T6                               |
| Executive Standard          | GB3836.1 / GB3836.2                     |
| Weight                      | 2.8 kg / 6.1 lbs                        |
| Size                        | 1280 x 123 x 146 mm / 50 x 4.8 x 5.6 in |

| MODEL          | VOLTAGE |
|----------------|---------|
| VL-EX8197S-XXX | 100W    |
| VL-EX8197S-XXX | 270W    |

### **Dimensions**



## Install