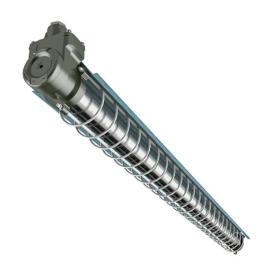

# **VL-EX8197S**

#### **Features**

- Products can work safely in various flammable and explosive places
- Castaluminiumalloyshell, surfaces praying anti-static, corrosion-resistant, water proof, dust-proof, can be used in high temperature, humidity and variouscorrosive harsh environments for a long time
- $\bullet \ Transparent toughened glass protective cover, good light transmittance, impact$ resistance, highlightflux, energy saving, environmental protection and other advantages
- Beautifulappearance, simpleand reliable structure, easy installation; structural steel pipe or cable wiring can be
- $\bullet \ Independent wiring cavity design makes wiring more convenient and fast.$