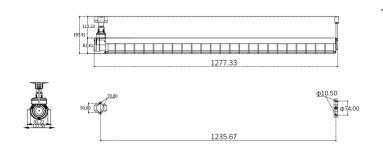

### **Dimensions**

#### Features

| Rated Voltage               | AC220 V                                 |
|-----------------------------|-----------------------------------------|
| Power                       | 18 / 36 W                               |
| Frequency                   | 50/60 HZ                                |
| Light Efficiency            | >90 / >120 Lm                           |
| Power Factor                | >0.95 PF                                |
| Protection Level            | IP65                                    |
| Lighting Angle              | 360°                                    |
| Light Source                | T8 Fluorescent tube / T8 led tube       |
| Correlate Color Temperature | 3000-6500 K                             |
| Color Rendering Index       | ≥70 Ra                                  |
| Light Qty                   | 1 pc                                    |
| LED'S Operating Life        | 50000 h                                 |
| Start-Up Time               | ≤ 0.2 s                                 |
| Anti-Corrosion Grade        | WF2                                     |
| Explosion Proof Grade       | ExdIIC T6                               |
| Executive Standard          | GB3836.1 / GB3836.2                     |
| Weight                      | 2.8 kg / 6.1 lbs                        |
| Size                        | 1280 x 123 x 146 mm / 50 x 4.8 x 5.6 in |