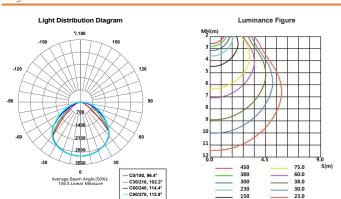

## Diagram

| Luminous Efficacy        | 120 LM/W                                      |
|--------------------------|-----------------------------------------------|
| CRI                      | 75 Ra                                         |
| Lamp Luminous Flux       | 1200 LM                                       |
| IP Rating                | IP66                                          |
| Working Lifetime (Hr)    | 100000                                        |
| Working Temperature      | -30°C - 50°C                                  |
| Certification            | CCC, ce, EMC, FCC, LVD, RoHS, Saa             |
| Light Source             | LED                                           |
| Driver                   | DONE / 0-srams                                |
| Warranty                 | 3 Years / 5 Years                             |
| Ex Code                  | Ex d IIC T6                                   |
| lp Grade                 | IP66                                          |
| Certifcates              | ATEX, CE, ROHS                                |
| Dimensions               | 395 x 350 x 215 mm / 15.6" x 13.8" x 8.5" in. |
| Weight                   | 10kg / 2.2 lbs                                |
| Lamp Luminous Efficiency | 120 LM/W                                      |
| Input Voltage            | AC100-240V                                    |
| Lamp Power               | 100                                           |
| Selling Units            | Multiple of 4                                 |
| Package Size             | 40 x 35 x 22 cm / 15.7" x 13.8" x 8.7" in.    |