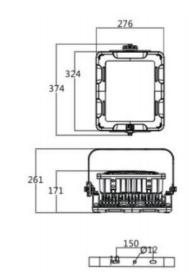

### Dimensions

## Diagram

| Luminous Efficacy        | 120 LM/W                                      |
|--------------------------|-----------------------------------------------|
| CRI                      | 75 Ra                                         |
| Lamp Luminous Flux       | 1200 LM                                       |
| IP Rating                | IP66                                          |
| Working Lifetime (Hr)    | 100000                                        |
| Working Temperature      | -30°C - 50°C                                  |
| Certification            | CCC, ce, EMC, FCC, LVD, RoHS, Saa             |
| Light Source             | LED                                           |
| Driver                   | DONE / 0-srams                                |
| Warranty                 | 3 Years / 5 Years                             |
| Ex Code                  | Ex d IIC T6                                   |
| lp Grade                 | IP66                                          |
| Certifcates              | ATEX, CE, ROHS                                |
| Dimensions               | 395 x 350 x 215 mm / 15.6" x 13.8" x 8.5" in. |
| Weight                   | 10kg / 2.2 lbs                                |
| Lamp Luminous Efficiency | 120 LM/W                                      |
| Input Voltage            | AC100-240V                                    |
| Lamp Power               | 100                                           |
| Selling Units            | Multiple of 4                                 |
| Package Size             | 40 x 35 x 22 cm / 15.7" x 13.8" x 8.7" in.    |