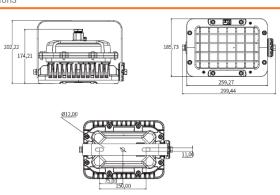

|
| LED'S Operating Life           | 100000 h                                    |
| Start-Up Time                  | ≤0.2 s                                      |
| Anti-Corrosion Grade           | WF2                                         |
| <b>Explosion Proof Grade</b>   | ExdIIB T6                                   |
| Executive Standard             | GB3836.1 / GB3836.2                         |
| Weight                         | 4.8 kg / 10.5 lbs                           |
| Size                           | 299 x 186 x 174 mm / 11.7" x 7.3" x 6.8" in |

### Models Available

| MODEL           | VOLTAGE |
|-----------------|---------|
| VL-EX8260SP-70  | 70W     |
| VL-EX8260SP-75  | 75W     |
| VL-EX8260SP-100 | 100W    |
| VL-EX8260SP-120 | 120W    |

# Dimensions