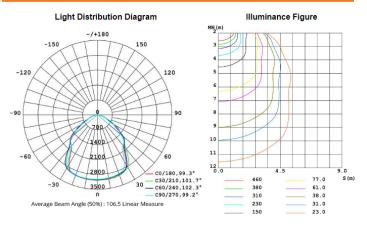

has reliable explosion-proof performance, long life, special constant current power supply, low power consumption, constant output power meter, high temperature and aging resistant silica gel sealing ring, and high protection grade.
- Uses an international first-line brand light source chip, unidirectional luminescence, no side light, high light utilization rate, high light efficiency, high display finger, with open circuit, short circuit, overheat protection function, ensure the reliable and continuous operation of light source, wide voltage input, constant light flux output, instant start-up.
- Unique heat dissipation structure design, excellent and reliable heat dissipation performance, ensure the long life and reliable use of lamps.
- · Cable wiring, fast and convenient;

## Diagram



#### Specifications

| VIDEO INPUT                    |                                             |
|--------------------------------|---------------------------------------------|
| Rated Voltage                  | AC220V                                      |
| Power                          | 70-100W                                     |
| Frequency                      | 50/60 hz                                    |
| Light Efficiency               | 120 lm                                      |
| Power Factor                   | >0.95 pf                                    |
| Operating Temperature          | -30°C ~ 50°C / -22°F~122°F                  |
| Storage Temperature            | -30°C ~50°C / -22°F~122°F                   |
| Protection Level               | IP66