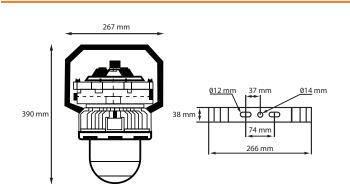

## Dimensions

#### Specifications

| Rated Voltage                | 220V                                          |
|------------------------------|-----------------------------------------------|
| Power                        | 40W-80W                                       |
| Protection Level             | IP66                                          |
| Frequency                    | 50/60 hz                                      |
| Lighting Angle               | 140°                                          |
| LED Qty                      | 80 pcs                                        |
| <b>Base Specifications</b>   | CREE3030                                      |
| Anti-corrosion Grade         | WF2                                           |
| <b>Explosion-proof Grade</b> | EX d II C T6                                  |
| Light Efficiency             | 120 Lm/W                                      |
| Frequency                    | 50/60 Hz                                      |
| Power Factor                 | >0.95 PF                                      |
| <b>Operating Temperature</b> | $-30^{\circ}C \sim 50^{\circ}C$               |
| Storage Temperature          | $-30^{\circ}\text{C} \sim 50^{\circ}\text{C}$ |
| Light Source                 | LED                                           |
| <b>Color Temperature</b>     | 3000K-6500K                                   |
| <b>Color Rendering Index</b> | ≥70 RA                                        |
| LED's Operating Life         | 100000 Hours                                  |
| Start-up                     | Time                                          |
| <b>Executive Standard</b>    | GB3836.1, GB3836.2                            |
| Weight                       | 7.2 kg                                        |
| Size                         | Ø 267 x 368 (mm)                              |