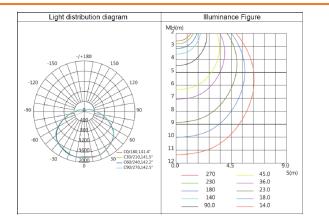

|
| <b>Color Temperature</b>     | 3000K-6500K                                   |
| <b>Color Rendering Index</b> | ≥70 RA                                        |
| LED's Operating Life         | 100000 Hours                                  |
| Start-up                     | Time                                          |
| <b>Executive Standard</b>    | GB3836.1, GB3836.2                            |
| Weight                       | 7.2 kg                                        |
| Size                         | Ø 267 x 368 (mm)                              |

Wattages Available

| MODEL            | VOLTAGE |
|------------------|---------|
| VL-EXLG-8232-100 | 100W    |
| VL-EXLG-8232-120 | 120W    |
| VL-EXLG-8232-150 | 150W    |

## Test Report