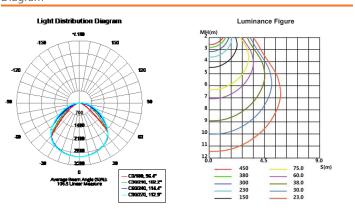

eat dissipation: explosion-proofelectrical boxand lampholder double cavity design and large space size ensure the assembly of various large-scale electrical appliances. Excellent heat dissipation performance, so the LED chip and power supply temperature rise is controlled.
- Transparentparts: Excellent light projection, the light is even and soft, making it suitable for a number of solutions where lighting, flood lights are needed as fixed lighting.
- Protection: Ingress protection for this lamp body is rated IP66, and the anticor-rosion level can reach up to WF2. The surface of the lamp body will not corrode and rust.
- Installation method: Various installation methods such as ceiling, suction wall and U-shaped anti-vibration bracket (angle adjustable) can be used as needed.

## Diagram



#### Specification

| Luminous Efficacy        | 120 LM/W                                      |
|--------------------------|-----------------------------------------------|
| CRI                      | 75 Ra                                         |
| Lamp Luminous Flux       | 1200 LM                                       |
| IP Rating                | IP66                                          |
| Working Lifetime (Hr)    | 100000                                        |
| Working Temperature      | -30°C - 60°C                                  |
| Certification            | CCC, ce, EMC, FCC, LVD, RoHS, Saa             |
| Light Source             | LED                                           |
| Driver                   | DONE / O-srams                                |
| Warran