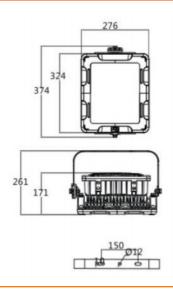

#### Dimensions

#### Specification

| Luminous Efficacy        | 120 LM/W                                      |
|--------------------------|-----------------------------------------------|
| CRI                      | 75 Ra                                         |
| Lamp Luminous Flux       | 1200 LM                                       |
| IP Rating                | IP66                                          |
| Working Lifetime (Hr)    | 100000                                        |
| Working Temperature      | -30°C - 60°C                                  |
| Certification            | CCC, ce, EMC, FCC, LVD, RoHS, Saa             |
| Light Source             | LED                                           |
| Driver                   | DONE / O-srams                                |
| Warranty                 | 3 Years / 5 Years                             |
| Ex Code                  | Ex d IIC T6                                   |
| Ip Grade                 | IP66                                          |
| Certifcates              | ATEX, CE, ROHS                                |
| Dimensions               | 395 x 350 x 215 mm / 15.6" x 13.8" x 8.5" in. |
| Weight                   | 10kg / 2.2 lbs                                |
| Lamp Luminous Efficiency | 120 LM/W                                      |
| Input Voltage            | AC100-240V                                    |
| Lamp Power               | 100                                           |
| Selling Units            | Multiple of 4                                 |
| Package Size             | 40 x 35 x 22 cm / 15.7" x 13.8" x 8.7" in.    |