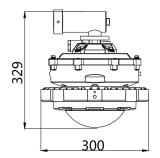

## Dimensions

| SPECIFICATIONS               |                  |
|------------------------------|------------------|
| VIDEO INPUT                  |                  |
| Rated Voltage                | 220V             |
| Power                        | 80W-150W         |
| Protection Level             | IP66             |
| Light Angle                  | 120°             |
| LED Qty                      | 155 pcs          |
| Base Specifications          | CREE3030         |
| Anti-corrosion Grade         | WF2              |
| <b>Explosion Proof Grade</b> | Ex d IIC T6      |
| Light Efficiency             | 120Lm/W          |
| Frequency                    | 50/60Hz          |
| Power Factor                 | >0.95            |
| Storage Temperature          | -30°C ~ 50°C     |
| Light Source                 | LED              |
| Color Temperature            | 6000K-6500K      |
| Color Rendering Index        | ≥70              |
| LED'S Operating Life         | 100000 hrs       |
| Start-up Time                | ≤0.2s            |
| Weight                       | 7.6kg            |
| Size (Dia. x H)              | Ø 300 x 275 (mm) |