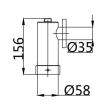

d IIC T6      |
| Light Efficiency             | 120Lm/W          |
| Frequency                    | 50/60Hz          |
| Power Factor                 | >0.95            |
| Storage Temperature          | -30°C ~ 50°C     |
| Light Source                 | LED              |
| Color Temperature            | 6000K-6500K      |
| Color Rendering Index        | ≥70              |
| LED'S Operating Life         | 100000 hrs       |
| Start-up Time                | ≤0.2s            |
| Weight                       | 7.6kg            |
| Size (Dia. x H)              | Ø 300 x 275 (mm) |

Wattages Available

| MODEL           | VOLTAGE |
|-----------------|---------|
| VL-EXO-8232-100 | 100W    |
| VL-EXO-8232-120 | 120W    |
| VL-EXO-8232-150 | 150W    |

## Light Distribution

## Dimensions