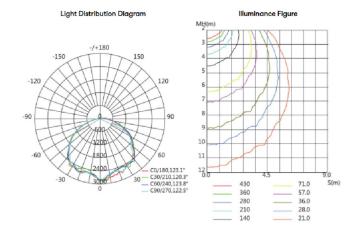

IIC T6      |
| Light Efficiency             | 120Lm/W          |
| Frequency                    | 50/60Hz          |
| Power Factor                 | >0.95            |
| Storage Temperature          | -30°C ~ 50°C     |
| Light Source                 | LED              |
| Color Temperature            | 6000K-6500K      |
| Color Rendering Index        | ≥70              |
| LED'S Operating Life         | 100000 hrs       |
| Start-up Time                | ≤0.2s            |
| Weight                       | 7.6kg            |
| Size (Dia. x H)              | Ø 300 x 275 (mm) |

Wattages Available

| MODEL           | VOLTAGE |
|-----------------|---------|
| VL-EXO-8232-100 | 100W    |
| VL-EXO-8232-120 | 120W    |
| VL-EXO-8232-150 | 150W    |

## Light Distribution

## Dimensions