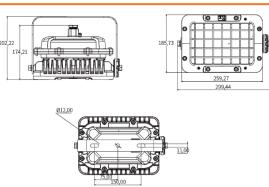

|
| LED'S Operating Life           | 100000 h                                    |
| Start-Up Time                  | ≤0.2 s                                      |
| Anti-Corrosion Grade           | WF2                                         |
| <b>Explosion Proof Grade</b>   | ExdIIB T6                                   |
| <b>Executive Standard</b>      | GB3836.1 / GB3836.2                         |
| Weight                         | 4.8 kg / 10.5 lbs                           |
| Size                           | 299 x 186 x 174 mm / 11.7" x 7.3" x 6.8" in |

# Models Available

| MODEL            | VOLTAGE |
|------------------|---------|
| VL-EXSP-8260-70  | 70W     |
| VL-EXSP-8260-75  | 75W     |
| VL-EXSP-8260-100 | 100W    |
| VL-EXSP-8260-120 | 120W    |

### Dimensions