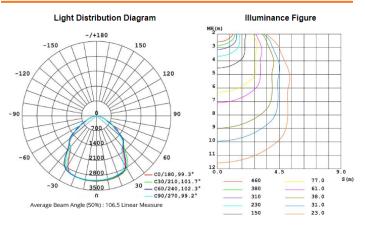

6 has reliable explosion-proof performance, long life, special constant current power supply, low power consumption, constant output power meter, high temperature and aging resistant silica gel sealing ring, and high protection grade.
- Uses an international first-line brand light source chip, unidirectional luminescence, no side light, high light utilization rate, high light efficiency, high display finger, with open circuit, short circuit, overheat protection function, ensure the reliable and continuous operation of light source, wide voltage input, constant light flux output, instant start-up.
- Unique heat dissipation structure design, excellent and reliable heat dissipation performance, ensure the long life and reliable use of lamps.
- · Cable wiring, fast and convenient;

# Diagram



# Specifications

| VIDEO INPUT                    |                                             |
|--------------------------------|---------------------------------------------|
| Rated Voltage                  | AC220V                                      |
| Power                          | 70-100W                                     |
| Frequency                      | 50/60 hz                                    |
| Light Efficiency               | 120 lm                                      |
| Power Factor                   | >0.95 pf                                    |
| Operating Temperature          | -30°C ~ 50°C / -22°F~122°F                  |
| Storage Temperature            | -30°C ~50°C / -22°F~122°F                   |
| Protection Level               | IP66