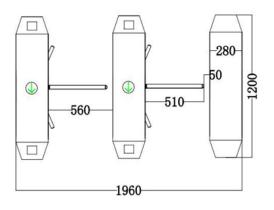

|                   |  |
| Barrier Movement                  | Rotating                                                              |                   |  |
| Emergency Mode                    | Yes                                                                   |                   |  |
| Security Level                    | Medium                                                                |                   |  |
| MCBF                              | 5 million                                                             |                   |  |
| Options/Accessories               | Counter, Card Receiver Box, SUS316 Cabinet and<br>Lid, Remote Control |                   |  |

# ACCESS CONTROL VTU-S312



Stainless Steel Tripod Turnstile

## Dimensions