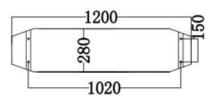

|                   |  |
| Barrier Movement                  | Rotating                                                              |                   |  |
| Emergency Mode                    | Yes                                                                   |                   |  |
| Security Level                    | Medium                                                                |                   |  |
| MCBF                              | 5 million                                                             |                   |  |
| Options/Accessories               | Counter, Card Receiver Box, SUS316 Cabinet and<br>Lid, Remote Control |                   |  |

# ACCESS CONTROL VTU-S312



Stainless Steel Tripod Turnstile

## Dimensions