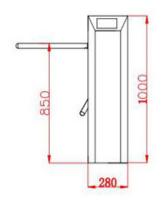

|                   |  |
| Barrier Movement                  | Rotating                                                              |                   |  |
| Emergency Mode                    | Yes                                                                   |                   |  |
| Security Level                    | Medium                                                                |                   |  |
| MCBF                              | 5 million                                                             |                   |  |
| Options/Accessories               | Counter, Card Receiver Box, SUS316 Cabinet and<br>Lid, Remote Control |                   |  |

# ACCESS CONTROL VTU-S312



Stainless Steel Tripod Turnstile

## Dimensions