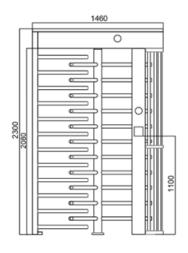

### **ACCESS CONTROL VTU - S411**

| Specifications        |                                                                             |
|-----------------------|-----------------------------------------------------------------------------|
| Model No.             | VTU-S411                                                                    |
| Туре                  | Full Height Turnstile                                                       |
| Framework Material    | 304 Stainless Steel                                                         |
| Dimension             | 1460 * 1250 * 2300mm                                                        |
| Inner Height          | 2080mm                                                                      |
| Net Weight            | 200kg/pcs                                                                   |
| Passage Width         | 650mm/lane                                                                  |
| Passing Direction     | Single directional / Bi-directional                                         |
| MCBF                  | 10 million                                                                  |
| Power Supply          | AC220V/110V, 50/60Hz                                                        |
| Operation Voltage     | 24V DC                                                                      |
| Power Consumption     | 40W                                                                         |
| Operation Temperature | -15 °C - 60 °C                                                              |
| Operation Humidity    | 0 ~ 95% (No freeze)                                                         |
| Working Environment   | Indoor / Outdoor                                                            |
| Flow Rate             | 30 people per minute                                                        |
| LED Indicator         | Two LED indicators on top: green $\rightarrow$ entry, red $\times$ no entry |

#### **Front View**

#### **Side View**

#### **Top View**