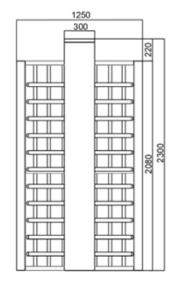

#### **Front View**

### **ACCESS CONTROL VTU - S411**

| Specifications        |                                                                             |
|-----------------------|-----------------------------------------------------------------------------|
| Model No.             | VTU-S411                                                                    |
| Туре                  | Full Height Turnstile                                                       |
| Framework Material    | 304 Stainless Steel                                                         |
| Dimension             | 1460 * 1250 * 2300mm                                                        |
| Inner Height          | 2080mm                                                                      |
| Net Weight            | 200kg/pcs                                                                   |
| Passage Width         | 650mm/lane                                                                  |
| Passing Direction     | Single directional / Bi-directional                                         |
| MCBF                  | 10 million                                                                  |
| Power Supply          | AC220V/110V, 50/60Hz                                                        |
| Operation Voltage     | 24V DC                                                                      |
| Power Consumption     | 40W                                                                         |
| Operation Temperature | -15 °C - 60 °C                                                              |
| Operation Humidity    | 0 ~ 95% (No freeze)                                                         |
| Working Environment   | Indoor / Outdoor                                                            |
| Flow Rate             | 30 people per minute                                                        |
| LED Indicator         | Two LED indicators on top: green $\rightarrow$ entry, red $\times$ no entry |