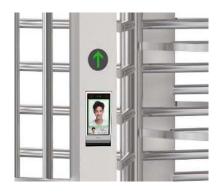

### ACCESS CONTROL VTU - S411

**Card Solution** 

QR/Bar Code Solution

**Biometric Solution** 

Remote Control

**Touchless Button** 

Card

QR Code

Fingerprint

Face

Palm Vein