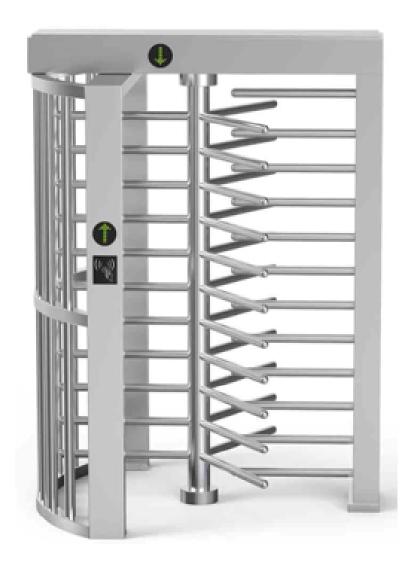

### Full Height Turnstile (single door)

VTU-S411 full height turnstile is the highest security kind of turnstile and designed in single door type for pedestrian access, which can make stricter force control than other type. It is suitable for areas with high security. (e.g.: Embassy, stadium, bank, jail, oil field, construction site, station).

### **Features**

- Two way or one way working.
- 304 brushed stainless steel, durable and antirust.
- The movement with absorber structure, making the product operate very quietly.
- Support integrated with any type of access control systems.
- Anti-tailing function: only one person passes at one time.
- Structure of trunking to contain cable tidy inside the case.
- · Green and red LED indicator display passing status.
- IP65 waterproof level, indoor/outdoor use.
- Fire safety requirements, arms open automatically.
- Entry direction can be controlled manually through lock.

Manually Control Entry Direction

2080mm High Inner Space

304SS Waterproof

90°/120° Rotor Optional (three or four sections)

Anti-trailing Function: one person can pass at one time