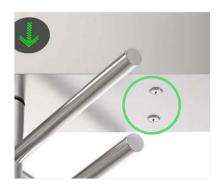

### **ACCESS CONTROL VTU - S411**

| Specifications        |                                                                             |
|-----------------------|-----------------------------------------------------------------------------|
| Model No.             | VTU-S411                                                                    |
| Туре                  | Full Height Turnstile                                                       |
| Framework Material    | 304 Stainless Steel                                                         |
| Dimension             | 1460 * 1250 * 2300mm                                                        |
| Inner Height          | 2080mm                                                                      |
| Net Weight            | 200kg/pcs                                                                   |
| Passage Width         | 650mm/lane                                                                  |
| Passing Direction     | Single directional / Bi-directional                                         |
| MCBF                  | 10 million                                                                  |
| Power Supply          | AC220V/110V, 50/60Hz                                                        |
| Operation Voltage     | 24V DC                                                                      |
| Power Consumption     | 40W                                                                         |
| Operation Temperature | -15 °C - 60 °C                                                              |
| Operation Humidity    | 0 ~ 95% (No freeze)                                                         |
| Working Environment   | Indoor / Outdoor                                                            |
| Flow Rate             | 30 people per minute                                                        |
| LED Indicator         | Two LED indicators on top: green $\rightarrow$ entry, red $\times$ no entry |