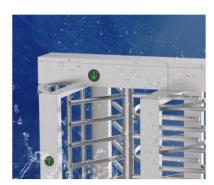

### **Features**

- Two way or one way working.
- 304 brushed stainless steel, durable and antirust.
- The movement with absorber structure, making the product operate very quietly.
- Support integrated with any type of access control systems.
- Anti-tailing function: only one person passes at one time.
- Structure of trunking to contain cable tidy inside the case.
- · Green and red LED indicator display passing status.
- IP65 waterproof level, indoor/outdoor use.
- Fire safety requirements, arms open automatically.
- Entry direction can be controlled manually through lock.