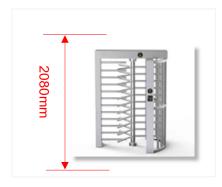

Manually Control Entry Direction

2080mm High Inner Space

304SS Waterproof

90°/120° Rotor Optional (three or four sections)

Anti-trailing Function: one person can pass at one time

### **ACCESS CONTROL VTU - S411**

| Specifications        |                                                                             |
|-----------------------|-----------------------------------------------------------------------------|
| Model No.             | VTU-S411                                                                    |
| Туре                  | Full Height Turnstile                                                       |
| Framework Material    | 304 Stainless Steel                                                         |
| Dimension             | 1460 * 1250 * 2300mm                                                        |
| Inner Height          | 2080mm                                                                      |
| Net Weight            | 200kg/pcs                                                                   |
| Passage Width         | 650mm/lane                                                                  |
| Passing Direction     | Single directional / Bi-directional                                         |
| MCBF                  | 10 million                                                                  |
| Power Supply          | AC220V/110V, 50/60Hz                                                        |
| Operation Voltage     | 24V DC                                                                      |
| Power Consumption     | 40W                                                                         |
| Operation Temperature | -15 °C - 60 °C                                                              |
| Operation Humidity    | 0 ~ 95% (No freeze)                                                         |
| Working Environment   | Indoor / Outdoor                                                            |
| Flow Rate             | 30 people per minute                                                        |
| LED Indicator         | Two LED indicators on top: green $\rightarrow$ entry, red $\times$ no entry |