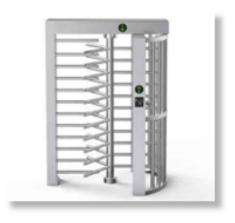

### Full Height Turnstile (single door)

VTU-S411 full height turnstile is the highest security kind of turnstile and designed in single door type for pedestrian access, which can make stricter force control than other type. It is suitable for areas with high security. (e.g.: Embassy, stadium, bank, jail, oil field, construction site, station).

Manually Control Entry Direction

2080mm High Inner Space

304SS Waterproof

90°/120° Rotor Optional (three or four sections)

Anti-trailing Function: one person can pass at one time