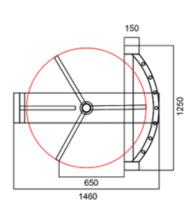

#### **Side View**

#### **Top View**

### **ACCESS CONTROL VTU - S411**

| Specifications        |                                                                             |
|-----------------------|-----------------------------------------------------------------------------|
| Model No.             | VTU-S411                                                                    |
| Туре                  | Full Height Turnstile                                                       |
| Framework Material    | 304 Stainless Steel                                                         |
| Dimension             | 1460 * 1250 * 2300mm                                                        |
| Inner Height          | 2080mm                                                                      |
| Net Weight            | 200kg/pcs                                                                   |
| Passage Width         | 650mm/lane                                                                  |
| Passing Direction     | Single directional / Bi-directional                                         |
| MCBF                  | 10 million                                                                  |
| Power Supply          | AC220V/110V, 50/60Hz                                                        |
| Operation Voltage     | 24V DC                                                                      |
| Power Consumption     | 40W                                                                         |
| Operation Temperature | -15 °C - 60 °C                                                              |
| Operation Humidity    | 0 ~ 95% (No freeze)                                                         |
| Working Environment   | Indoor / Outdoor                                                            |
| Flow Rate             | 30 people per minute                                                        |
| LED Indicator         | Two LED indicators on top: green $\rightarrow$ entry, red $\times$ no entry |