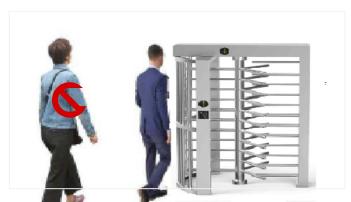

### Full Height Turnstile (single door)

VTU-S411 full height turnstile is the highest security kind of turnstile and designed in single door type for pedestrian access, which can make stricter force control than other type. It is suitable for areas with high security. (e.g.: Embassy, stadium, bank, jail, oil field, construction site, station).

### **Features**

- Two way or one way working.
- 304 brushed stainless steel, durable and antirust.
- The movement with absorber structure, making the product operate very quietly.
- Support integrated with any type of access control systems.
- Anti-tailing function: only one person passes at one time.
- Structure of trunking to contain cable tidy inside the case.
- · Green and red LED indicator display passing status.
- IP65 waterproof level, indoor/outdoor use.
- Fire safety requirements, arms open automatically.
- Entry direction can be controlled manually through lock.